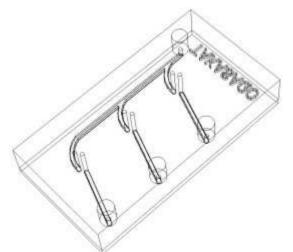

A 3D image of a possible internal channel-structure

Note: Specifications etc. may be changed at any time without notice.