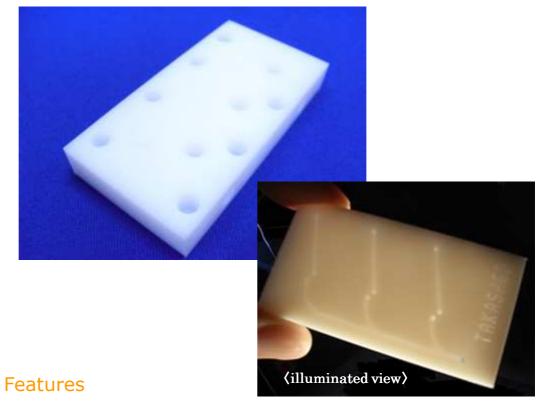

## Bonded PTFE Manifold

- This is a 100% PTFE manifold, with internal channels made by the bonding of two layers of modified PTFE. Due to excellent chemical resistance, this product is compatible with a wide range of fluids.
- Highly integrated manifolds with freely curving channels that could not be fabricated through the conventional drilling process are now made available.
- Bonding is achieved through the use of a special technique that does not use adhesive, so the channels are absolutely contamination-free.
  The bonding method is highly reliable such that the bonding surfaces are unified so well that the point of joining can be hardly distinguished.